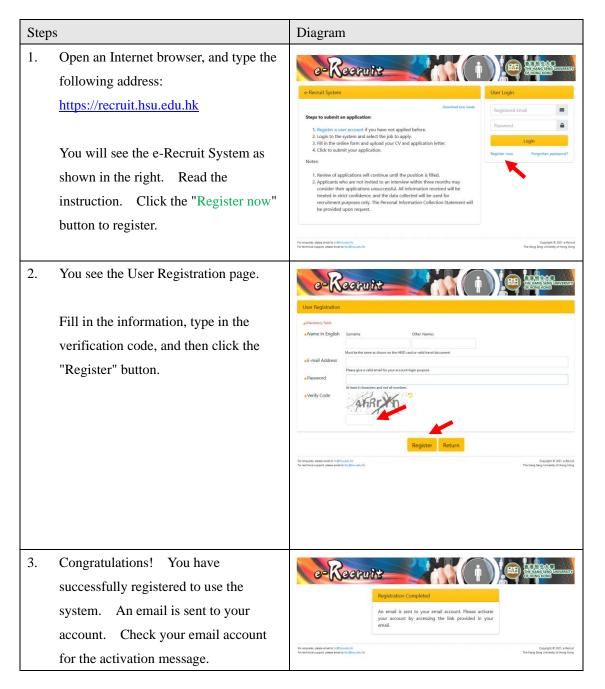

## The Hang Seng University of Hong Kong

e-Recruit System Version 1.0.1 User Guide

Welcome to the e-Recruit System. You are most welcome to submit your job application to The Hang Seng University of Hong Kong. If you have any questions or difficulties, you are most welcome to contact us (application: <a href="mailto:hro@hsu.edu.hk">hro@hsu.edu.hk</a>, technical: <a href="mailto:itsc@hsu.edu.hk">itsc@hsu.edu.hk</a>).

## **Step 1 - Registration**





## **Step 2 - Fill in the Application**





## **Step 3 - Verify and Submit Application**

9. Please read personal information collection in detail.

Click "Agreement Box" and then click "Confirm to submit" to continue.

Personal information is correct.

I have a receive any reply from use receive any reply from use receive and declaration.

Submitted your application Number for future reference.

Click "Logout" to leave.

Click "Logout" to leave.