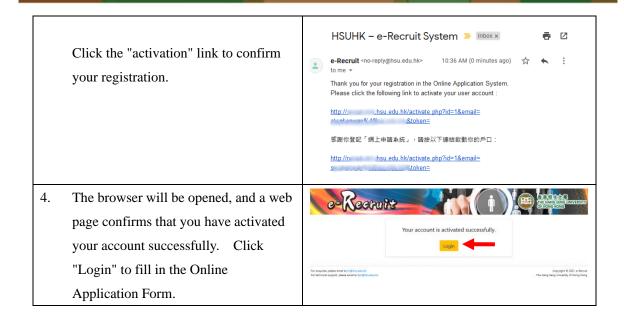

## The Hang Seng University of Hong Kong

e-Recruit System Version 1.0.1 User Guide

Welcome to the e-Recruit System. You are most welcome to submit your job application to The Hang Seng University of Hong Kong. If you have any questions or difficulties, you are most welcome to contact us (application: <a href="mailto:hro@hsu.edu.hk">hro@hsu.edu.hk</a>, technical: <a href="mailto:itsc@hsu.edu.hk">itsc@hsu.edu.hk</a>).

## **Step 1 - Registration**





## **Step 2 - Fill in the Application**





## **Step 3 - Verify and Submit Application**

9. Please read personal information collection in detail.

Click "Agreement Box" and then click "Confirm to submit" to continue.

Personal information is correct.

I have a receive any reply from use receive any reply from use receive and declaration.

Submitted your application Number for future reference.

Click "Logout" to leave.

Click "Logout" to leave.