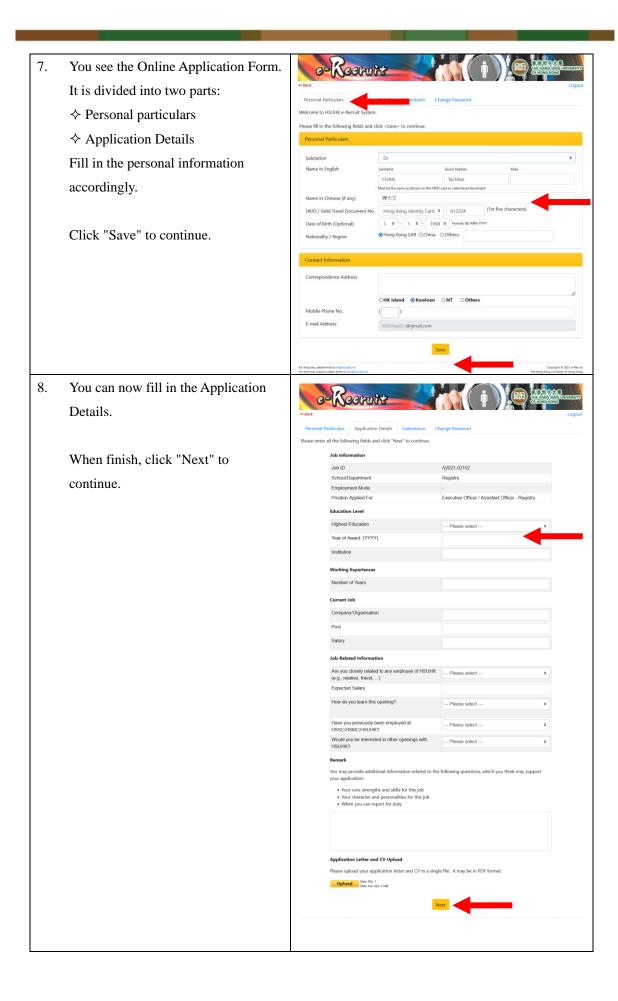

## The Hang Seng University of Hong Kong

e-Recruit System Version 1.0.1 User Guide

Welcome to the e-Recruit System. You are most welcome to submit your job application to The Hang Seng University of Hong Kong. If you have any questions or difficulties, you are most welcome to contact us (application: <a href="mailto:hro@hsu.edu.hk">hro@hsu.edu.hk</a>, technical: <a href="mailto:itsc@hsu.edu.hk">itsc@hsu.edu.hk</a>).

## **Step 1 - Registration**





## **Step 2 - Fill in the Application**





## **Step 3 - Verify and Submit Application**

9. Please read personal information collection in detail.

Click "Agreement Box" and then click "Confirm to submit" to continue.

Personal information is correct.

I have a receive any reply from use receive any reply from use receive and declaration.

Submitted your application Number for future reference.

Click "Logout" to leave.

Click "Logout" to leave.