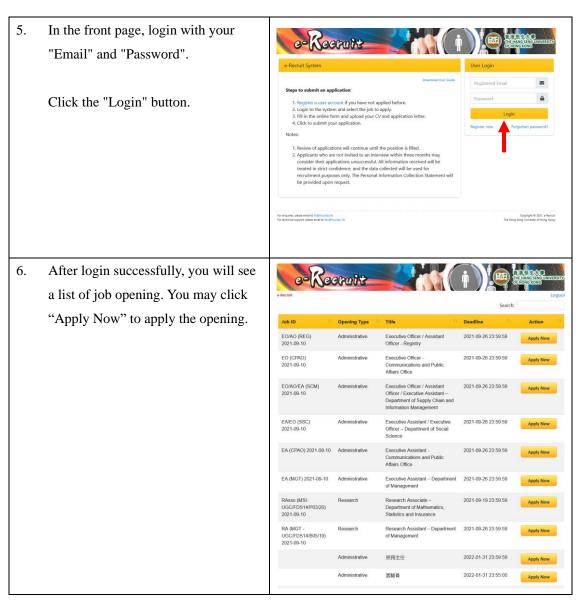

## The Hang Seng University of Hong Kong

e-Recruit System Version 1.0.1 User Guide

Welcome to the e-Recruit System. You are most welcome to submit your job application to The Hang Seng University of Hong Kong. If you have any questions or difficulties, you are most welcome to contact us (application: <a href="mailto:hro@hsu.edu.hk">hro@hsu.edu.hk</a>, technical: <a href="mailto:itsc@hsu.edu.hk">itsc@hsu.edu.hk</a>).

## **Step 1 - Registration**





## **Step 2 - Fill in the Application**





## **Step 3 - Verify and Submit Application**

9. Please read personal information collection in detail.

Click "Agreement Box" and then click "Confirm to submit" to continue.

Personal information is correct.

I have a receive any reply from use receive any reply from use receive and declaration.

Submitted your application Number for future reference.

Click "Logout" to leave.

Click "Logout" to leave.